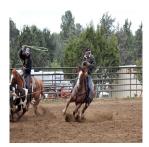

# **Brian Brown**

**Gender:** Male **Service:** 661-609-8071

Height: 5 ft. 8 in. E-mail: paintmule@mac.com

Weight: 165 pounds

Eyes: Brown

Hair Length: Short

Waist: 32 Inseam: 34 Shoe Size: 9

Physique: Slim / Athletic Coat/Dress Size: 40 Reg

Ethnicity: Caucasian / White, Native American

### **Photos**



















## **Film Credits**

## **Television**

## Commercial

## Stage

## **Music Videos**

## **Motion Capture**

## **Guild Affiliations**

SAG / AFTRA

### **Stunt Teams**

#### **Stunt Skills**

Stunt Skills: Horseback Riding, Horse Transfers, Horse: Saddle, \*ALL EXPECTED SKILLS

Athletic Skills: Golf, Equestrian, Horse: Rodeo, Horse: Team Rope, Equestrian: PRO LEVEL, Horse: Saddle

Falls, Unicycle

Accents: Spoken Languages:

Dance:

### **Training**

### **Awards**

### References

### **Stunt Skills**

Work History: Commercial, Film, Television

Job Categories: Stunts, Stunt Coordinator, Stunt Double, Stunt Driver, SPECIALTY - STUNT, Stunt

Performer, Consultant (Horse / Horsework)

Prior Job Title(s): Utility Stunts, Horsework, Stunt Coordinator, Stunt Performer / Stunt Actor