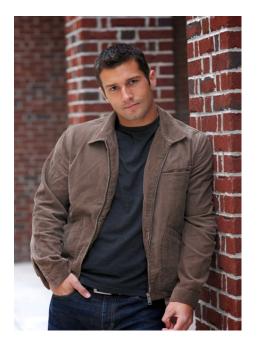

## **Alex Ullrich**

Gender : Male Height: 6 ft. in. Weight: 190 pounds Eyes: Hazel Hair Color: Brown Hair Length: Short Waist: 33 Inseam: 32 Shoe Size: 11.5 Physique : Athletic Coat/Dress Size: 40R Ethnicity: Caucasian / White E-mail: ullrichad@gmail .com Web Site: <u>http://www.imdb</u> .com/name/nm6045067/

## Photos

| Film Credits            | Role                 | Reference             |
|-------------------------|----------------------|-----------------------|
| Prey (short)            | Stunts/Stunt Coord.  | Nate Stephenson Prod. |
| The Arrangement (short) | Stunts/Fight Choreo. | Full Sail Productions |