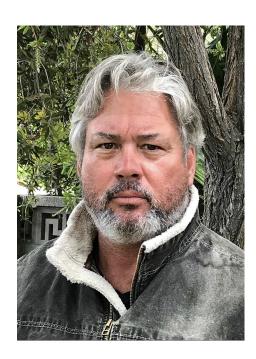

## **Brian Lee Brown**

**Gender :** Male **Height:** 5 ft. 8 in. **Weight:** 165 pounds

Eyes: Brown Hair Color: Grey Hair Length: Short

Waist: 32 Inseam: 34 Shoe Size: 9

Physique: Slim / Athletic Coat/Dress Size: 40 Reg Ethnicity: Caucasian / White,

Native American

Address: California, E-mail: paintmule@mac.c

om

Web Site: http://

661-609-8071

661-609-8071