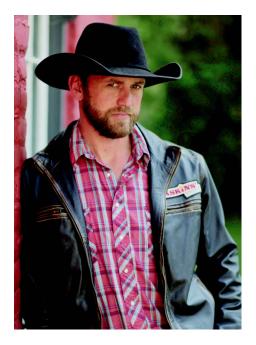

## **Craig Moore**

Gender : Male Height: 6 ft. 2 in. Weight: 190 pounds Eyes: Blue Hair Color: Brown Hair Length: Regular Waist: 32 Inseam: 36 Shoe Size: 11 Physique : Average / Athletic Coat/Dress Size: 43-44 R Ethnicity: Caucasian / White Address: Texas, E-mail: Craigmoore4@yah oo.com Web Site: <u>http://</u>