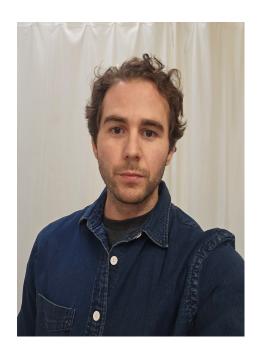

**Gender :** Male **Height:** 5 ft. 7 in. **Weight:** 170 pounds

Eyes: Brown Hair Color: Brown Hair Length: Short

Waist: 30 Inseam: 32 Shoe Size: 9

Physique: Average / Athletic Coat/Dress Size: 42R

Ethnicity: Caucasian / White