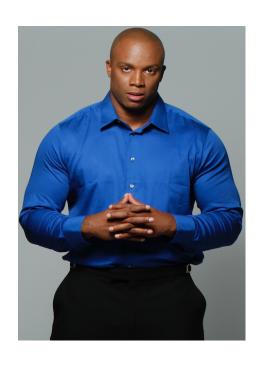

## **Dwayne Marion Johnson**

Gender: Male Height: 6 ft. 3 in. Weight: 270 pounds Eyes: Brown

Hair Color: Bald Hair Length: Bald

Waist: 40 Inseam: 34 Shoe Size: 12 Physique: Athletic Coat/Dress Size:

48/50

**Ethnicity:** African American / Black

Address: California, E-mail: sinergi60@hotma

il.com

Web Site: http://www.imdb

.com/name/nm5300578/?ref\_=fn\_al\_nm\_3

818-235-2552