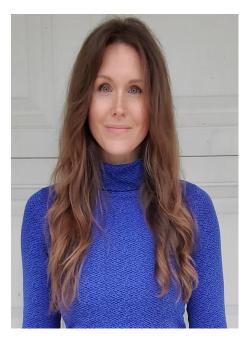

## **Heather Hayes**

Gender : Female Height: 5 ft. 6 in. Weight: 125 pounds Eyes: Green Hair Color: Dark Blonde Hair Length: Long Waist: 27 Inseam: 29" Shoe Size: 8-8.5 Physique : Athletic Coat/Dress Size: 4 Ethnicity: Caucasian / White Address: Georgia, E-mail: hhayes88@gmail. com Web Site: <u>http://www.imdb</u> .com/name/nm4007337/?ref\_=fn\_al\_nm\_1