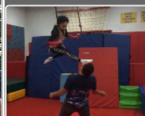

## **Photos**

| Film Credits  | Role                                    | Reference                  |
|---------------|-----------------------------------------|----------------------------|
| Magic Camp    | Stunt Double (Nathaniel Logan McIntyre) | Steve Davidson             |
| Nurse Seacole | Supporting                              | Perky Idea's               |
| Butterscotch  | Supporting                              | CrequeVision Entertainment |