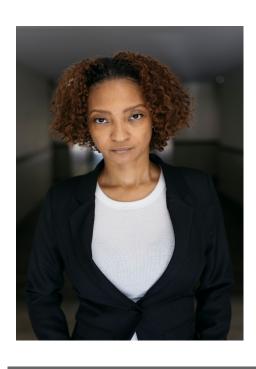

## **India King**

Gender: Female Height: 5 ft. 3 in. Weight: 108 pounds

Eyes: Brown Hair Color: Black

Hair Length: Short / Curly

Waist: 25

Inseam: Not set Shoe Size: 7 1/2

Physique : Slim / Athletic

Coat/Dress Size: 3

**Ethnicity:** African American / Black, Middle Eastern, Mixed,

Other

Address: California, E-mail: msindiaking@gma

il.com

Web Site: http://