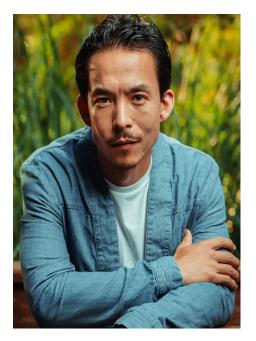

## Joe Daru

Gender : Male Height: 5 ft. 10 in. Weight: 165 pounds Eyes: Brown Hair Color: Black Hair Length: Regular Waist: 32 Inseam: 30 Shoe Size: 10 Physique : Athletic Coat/Dress Size: 38 Ethnicity: Asian, Mixed, Pacific Islander / Polynesian, Other Address: California, E-mail: joed11@Live.com Web Site: <u>http://</u>