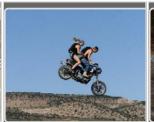

## **Photos**

| Film Credits               | Role                                      | Reference                                             |
|----------------------------|-------------------------------------------|-------------------------------------------------------|
| Dark Knight Rises          | Anne Hathaway - Catwoman<br>Batpod Double | Warner Bros. / Christopher<br>Nolan / Tom Struthers   |
| Chaos Walking              | Daisy Ridley - Lead Bike<br>Double        | Lionsgate / Doug Liman / Marc<br>Desourdy             |
| Gemini                     | Lola Kirke - Street Bike Double           | Neon / Aaron Katz / Diz<br>Sharpe                     |
| Nitro Circus: The Movie 3D | Self / Lead                               | Nitro Circus / Gregg Godfrey /<br>The Athletes - Self |

## **Details**

BATPOD: One of only 2 people to ride the Dark Knight Rises Batpod motorcycle, only female · Motocross, Supercross, EnduroX Racing: Competed at X Games Los Angeles, Barcelona, Munich & Foz do Iguacu · Nitro Circus: 12 years as Nitro Girl, pushing the limits of action sports and setting world records on dirt bikes and BMX, including first female to ever backflip and frontflip a full-sized dirt bike · UTV Off-road Racing: Terracross and Best in the Desert