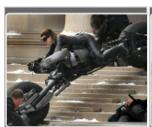

## **Photos**

| Film Credits               | Role                                      | Reference                                             |
|----------------------------|-------------------------------------------|-------------------------------------------------------|
| Dark Knight Rises          | Anne Hathaway - Catwoman<br>Batpod Double | Warner Bros. / Christopher<br>Nolan / Tom Struthers   |
| Chaos Walking              | Daisy Ridley - Lead Bike<br>Double        | Lionsgate / Doug Liman / Marc<br>Desourdy             |
| Gemini                     | Lola Kirke - Street Bike Double           | Neon / Aaron Katz / Diz<br>Sharpe                     |
| Nitro Circus: The Movie 3D | Self / Lead                               | Nitro Circus / Gregg Godfrey /<br>The Athletes - Self |