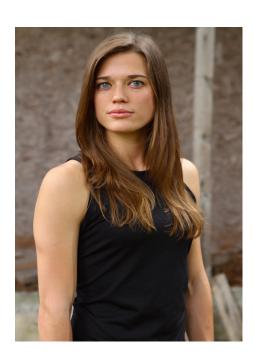

## Juliene Joyner

Gender: Female Height: 5 ft. 6 in. Weight: 118 pounds

Eyes: Blue

Hair Color: Light Brown Hair Length: Long

Waist: 28 Inseam: Not set Shoe Size: 9

Physique: Slim / Athletic Coat/Dress Size: 0/2

Ethnicity: Caucasian / White

Address: Georgia, E-mail: julienejoyner@g

mail.com

Web Site: http://

## **Photos**

| Film Credits       | Role                                             | Reference       |
|--------------------|--------------------------------------------------|-----------------|
| Jeepers Creepers 3 | Stunt Double: Gabrielle Haugh (wirework, falls)  | Felipe Savage   |
| Future World       | Stunt Double: Margarita<br>Levieva (dirt bike)   | Stanton Barrett |
| Now You See Me     | Stunt Double: Isla Fischer (running and jumping) | Stanton Barrett |
| Adipose (short)    | Punk (acting, dialog, fights)                    | Allison Shrum   |
| 13 Sins            | Biker #1 (acting, dirt bike)                     | Stanton Barrett |