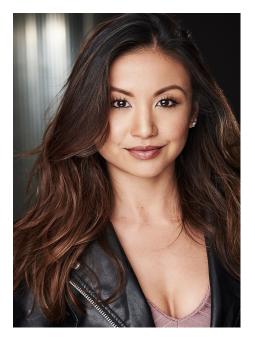

# Lynhthy

Gender : Female Height: 5 ft. 4 in. Weight: 112 pounds Eyes: Brown Hair Color: Dark Brown Hair Length: Long Waist: 25 Inseam: 30 Shoe Size: 8 Physique : Slim / Athletic Coat/Dress Size: 00/0 Ethnicity: Asian, Latin/Hispanic, Mixed, Native American, Pacific Islander / Polynesian, Other Address: California, E-mail: hello@Lynhthy.c om Web Site: <u>http://Lynhthy.</u> com