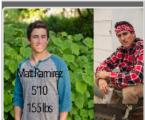

## **Matt Ramirez**

Gender: Male Height: 5 ft. 10 in. Weight: 165 pounds

Eyes: Brown Hair Color: Black Hair Length: Short

Waist: 31 Inseam: 32 Shoe Size: 10

Physique: Slim / Athletic Coat/Dress Size: 38R Ethnicity: Caucasian / White,