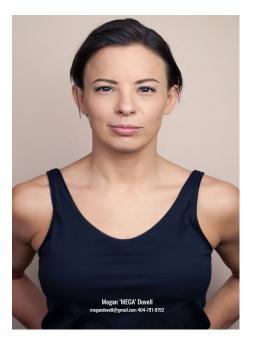

## **Megan Dovell**

Gender : Female Height: 5 ft. 2 in. Weight: 120 pounds Eyes: Brown Hair Color: Dark Brown Hair Length: Shoulder Length Waist: 26 Inseam: 27 Shoe Size: 7 Physique : Athletic Coat/Dress Size: 4/6 Ethnicity: Caucasian / White, Eastern European, Mediterranean, Other Address: Georgia, E-mail: Megandovell@gma il.com Web Site: <u>http://</u>