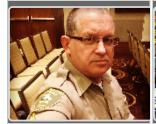

## **Riley G Matthews Jr**

**Gender :** Male **Height:** 5 ft. 10 in. **Weight:** 215 pounds

Eyes: Blue

Hair Color: Brown Hair Length: Regular

Waist: 38 Inseam: 30 Shoe Size: 10.5

Physique: Muscluar / Heavyset

Coat/Dress Size: 44R Ethnicity: Caucasian / White, Mediterranean, Native American Address: Nevada, E-mail: riley@nevadastu

nts.org

Web Site: <a href="https://pro.imd">https://pro.imd</a>
b.com/name/nm0299857