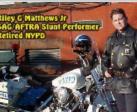

## **Riley G Matthews Jr**

**Gender :** Male **Height:** 5 ft. 10 in. **Weight:** 215 pounds

Eyes: Blue

Hair Color: Brown Hair Length: Regular

Waist: 38 Inseam: 30 Shoe Size: 10.5

Physique: Muscluar / Heavyset

## **Employment Details**

Work History: Stunt Double
Job Categories: Stunt Performer

Prior Job Title(s): New York City Police Officer (retired)

Are you willing to work Globally?: No Authorized to work in United States?: Yes What state are you considered a Local Hire?: What state are you considered a Local Hire?: