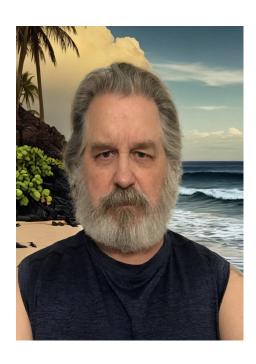

## **Riley G Matthews Jr**

**Gender :** Male **Height:** 5 ft. 10 in. **Weight:** 215 pounds

Eyes: Blue

Hair Color: Brown Hair Length: Regular

Waist: 38 Inseam: 30 Shoe Size: 10.5

Physique: Muscluar / Heavyset