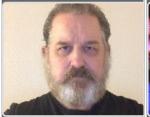

## **Riley G Matthews Jr**

**Gender :** Male **Height:** 5 ft. 10 in. **Weight:** 215 pounds

Eyes: Blue

Hair Color: Brown Hair Length: Regular

Waist: 38 Inseam: 30 Shoe Size: 10.5

Physique: Muscluar / Heavyset

Coat/Dress Size: 44R Ethnicity: Caucasian / White, Mediterranean, Native American Address: Nevada, E-mail: riley@nevadastu

nts.org

Web Site: <a href="https://pro.imd">https://pro.imd</a>
b.com/name/nm0299857