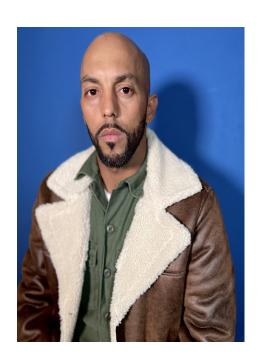

# **Robert Richard Bell**

**Gender :** Male **Height:** 5 ft. 8 in. **Weight:** 150 pounds

Eyes: Brown Hair Color: Bald Hair Length: Bald

Waist: 30
Inseam: Not set
Shoe Size: 8 1/2
Physique: Athletic
Coat/Dress Size: 39/38
Ethnicity: African American /
Black, Caribbean, Eastern