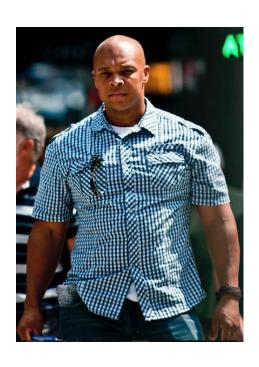

## **Todd Taylor**

**Gender :** Male **Height:** 6 ft. 1 in. **Weight:** 210 pounds

Eyes: Brown Hair Color: Brown Hair Length: Bald

Waist: 38 Inseam: 32 Shoe Size: 13 Physique: Athletic Coat/Dress Size: 48

Ethnicity: African American /

Black, Caribbean

Address: Louisiana, Web Site: http://

(This is Unneeded. Direct contact is

Preferred)

**Updating Soon** 