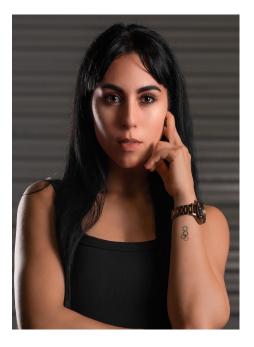

## Victoria Stambaugh

Gender : Female Height: 5 ft. 4 in. Weight: 122 pounds Eyes: Brown Hair Color: Black Hair Length: Long Waist: 25 Inseam: Not set Shoe Size: 8 Physique : Athletic Coat/Dress Size: 2-4 Ethnicity: Asian, Caribbean, Caucasian / White, Latin/Hispanic, Mediterranean, Middle Eastern, Native American

## Photos

| Film Credits                              | Role                                      | Reference                  |
|-------------------------------------------|-------------------------------------------|----------------------------|
| Cobra Kai Season 6                        | Devon Double                              | Ken Barefield              |
| Cobra Kai Season 6                        | Kim Da-Eun Double                         | Ken Barefield              |
| Cobra Kai Season 6                        | Amilie French Girl Featured               | Ken Barefield              |
| Cielo                                     | Stunt Actress                             | Justin Betancourt          |
|                                           |                                           |                            |
| Commercial                                | Role                                      | Reference                  |
| Commercial<br>Academy Sports and Outdoors | Role<br>Featured Actor                    | Reference<br>The Malloys   |
|                                           |                                           |                            |
| Academy Sports and Outdoors<br>Intel Al   | Featured Actor<br>Featured Actor & Stunts | The Malloys<br>Wyatt Cagle |
| Academy Sports and Outdoors               | Featured Actor                            | The Malloys                |