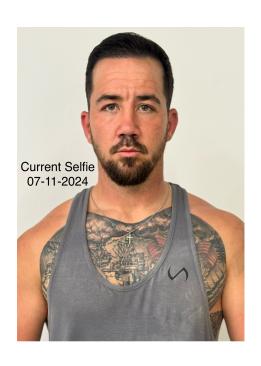

## **Vinny OBrien**

Gender: Male Height: 5 ft. 10 in. Weight: 180 pounds

Eyes: Green Hair Color: Black Hair Length: Short

Waist: 32 Inseam: 32 Shoe Size: 10 Physique: Athletic Coat/Dress Size: 40S Ethnicity: Caucasian / White, Mediterranean,

Other

**Address:** California, **E-mail:** Vinnyobrienstun

ts@gmail.com

Web Site: http://www.imdb

.com/name/nm8220546/?ref\_=fn\_al\_nm\_1

(907)942-2025