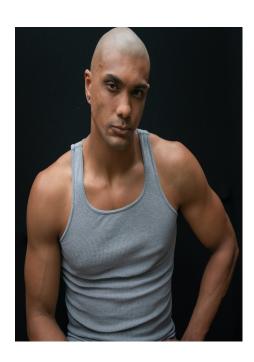

## Yew

Gender: Male Height: 6 ft. 1 in. Weight: 185 pounds

Eyes: Brown Hair Color: Black Hair Length: Bald

Waist: 33 Inseam: 34 Shoe Size: 12 Physique: Athletic

Coat/Dress Size: Not set Ethnicity: African American / Black, Asian, Caribbean, Latin/Hispanic, Mixed Address: California,